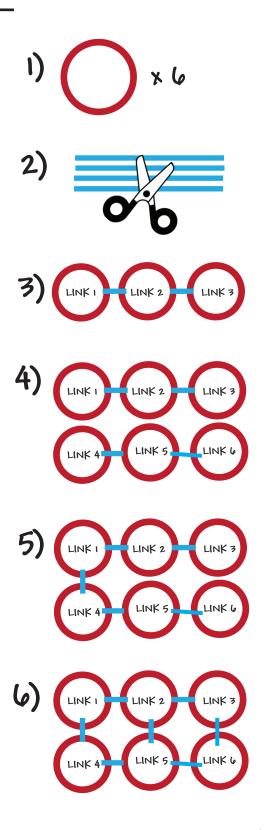

## <u>SO GUSARI WALL HANGING</u>

MATERIALS FOR THIS PROJECT:

- -Pipe cleaners
- -Scissors
- -String

To Make SO GUSARI Chainmail:

 Bend 6 pipe cleaners into circles of the same size. (LINKS 1-6)

2) Cut 4 pipe cleaners in half to create your connecting links, these will be smaller circles.

 Connect LINK 1, 2, and 3 with your half pipe cleaners at sides.

4) Connect LINK 4, 5, and 6 with half pipe cleaner at sides.

5) Connect LINK 1 at the bottom to LINK 4. Repeat for LINK 2 and 5, and LINK 3 and 6.

6) Repeat steps above until you have made your chainmail wall hanging to your desired size. Tie a string to the top for hanging and admire your work!

IOW ON VIEW AT THE SAMURAI COLLECTION